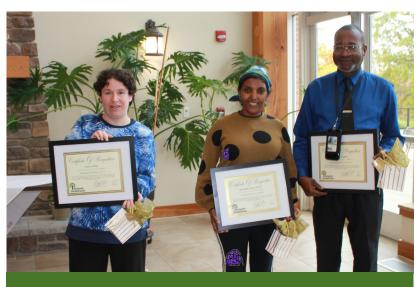

#### **EMPLOYEE RECOGNITION**

ROCHESTER REHABILITATION RECOGNIZED THE DEDICATION AND HARD WORK OF ALL OF OUR EMPLOYEES AT AN EMPLOYEE RECOGNITION EVENT.

**2022 Professional Service Award Winners** Dauren Parker, Etsubdink Tiurnh, and James McLaughlin