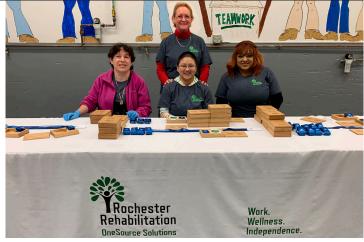

Employees at Rochester Rehabilitation carefully packaged 700 New York-made podium medals, for the Lake Placid 2023 FISU World University Games.

The 2023 FISU World University Games, held in January, drew 1,500 collegiate-athletes, ages 17-25, from more than 50 countries and 600 universities to compete in 12 sports and 86 medal events. In addition to Lake Placid, events took place throughout New York's Adirondack region, including Saranac Lake, Wilmington, North Creek, Canton and Potsdam.

"Our team at Rochester Rehabilitation was honored to have the opportunity to play a critical role in the supply chain for these prestigious medals," said Darrell J. Whitbeck. "Since our founding, the focus of Rochester Rehabilitation has

been providing our workforce with inclusive opportunities in work, wellness and independence. This project has filled our employees with and without disabilities with pride. Congratulations to all of the athletes who competed in the games and to those who get to take home this shining example of New York craftsmanship."

The medals and their packaging were designed, made, and assembled in New York state, and samples can be seen on display at Rochester Rehabilitation's University Avenue location.