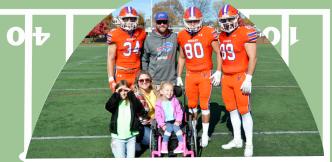

## **Tackles and Touchdowns**

30+ Hobart Statesmen Football players lined the sidewalks of Geneva Happiness House to visit with the preschoolers prior to their rival game against the St. Lawrence Dutchmen. This tradition has become a favorite of both the preschoolers and the team. This year's event raised nearly \$2,000!

Madilynn "Madi" Groot, age 4, tossed out the coin at the Statesmen's game. Madi, diagnosed with Cerebral Palsy, has been recieving services since she was 6 months old. She is a legacy student at Happiness House, following the footsteps of her aunt and dad who attended the New Friends preschool program in the 90s!