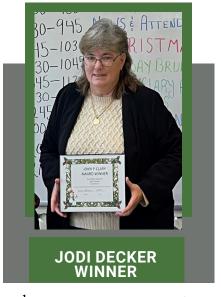

## **JOHN P. CLEARY AWARD**

Nominees included (R-L): Carl, Kathy, Scott, Jodi, Cleveland, and Erica

Happiness House's Adult Structured Day Program recognizes the hard work and perseverance necessary to overcome a serious traumatic brain injury.

John P. Clary was one of those special people. John was a young man that had been diagnosed with a terminal brain tumor. Yet, he exhibited an incredible sense of humor and energy for life. John's willingness to get up each day and make the most of his opportunities was inspirational to everyone who met him. The person who receives this award exemplifies the qualities similar to John such as courage, thoughtfulness, perseverance, humor, and being a role model.

This year's winner was Jodi Decker. Jodi had her left temporal lobe removed after suffering from grand mal seizures. Despite this hardship, Jodi comes to program every day with a smile and with an excitement to learn.