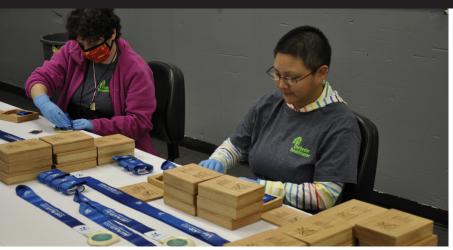

Employees at Rochester Rehabilitation carefully packaged 700 New York-made podium medals, for the Lake Placid 2023 FISU World University Games.

The 2023 FISU World University Games, held in January, drew 1,500 collegiate-athletes, ages 17-25, from more than 50 countries and 600 universities to compete in 12 sports and 86 medal events. In addition to Lake Placid, events took place throughout New York's Adirondack region, including Saranac Lake, Wilmington, North Creek, Canton and Potsdam.

"Our team at Rochester Rehabilitation was honored to have the opportunity to play a critical role in the supply chain for these prestigious medals," said Darrell J. Whitbeck. "Since our founding, the focus of Rochester Rehabilitation has

been providing our workforce with inclusive opportunities in work, wellness and independence. This project has filled our employees with and without disabilities with pride. Congratulations to all of the athletes who competed in the games and to those who get to take home this shining example of New York craftsmanship."

The medals and their packaging were designed, made, and assembled in New York state, and samples can be seen on display at Rochester Rehabilitation's University Avenue location.