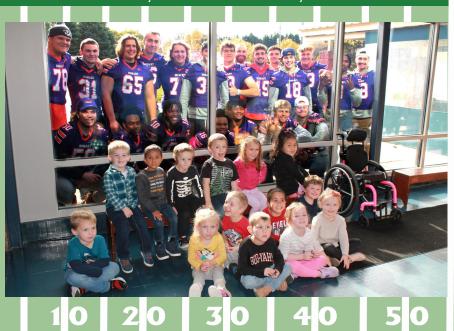

## **Tackles and Touchdowns**

30+ Hobart Statesmen Football players lined the sidewalks of Geneva Happiness House to visit with the preschoolers prior to their rival game against the St. Lawrence Dutchmen. This tradition has become a favorite of both the preschoolers and the team. This year's event raised nearly \$2,000!

Madilynn "Madi" Groot, age 4, tossed out the coin at the Statesmen's game. Madi, diagnosed with Cerebral Palsy, has been recieving services since she was 6 months old. She is a legacy student at Happiness House, following the footsteps of her aunt and dad who attended the New Friends preschool program in the 90s!