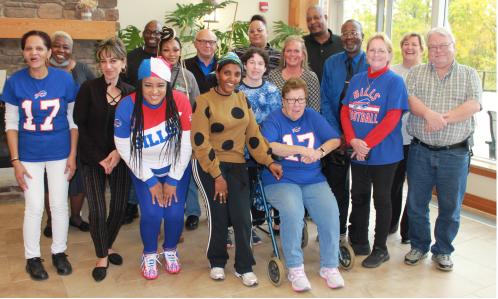

#### **EMPLOYEE RECOGNITION**

ROCHESTER REHABILITATION RECOGNIZED THE DEDICATION AND HARD WORK OF ALL OF OUR EMPLOYEES AT AN EMPLOYEE RECOGNITION EVENT.

**2022 Professional Service Award Winners** Dauren Parker, Etsubdink Tiurnh, and James McLaughlin